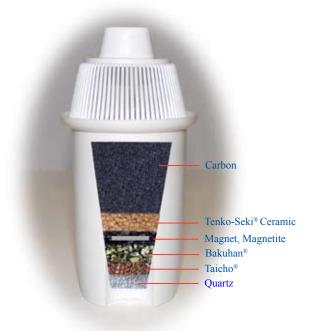

## Wellness Carafe

Filtration and Enhancement Cartridge Specifications

By using your new Wellness Carafe, you'll enjoy an improved refreshing taste over regular unfiltered tap water. Drink the Carafe's water on its own, or use it when making coffee, tea or any other mixed beverage.