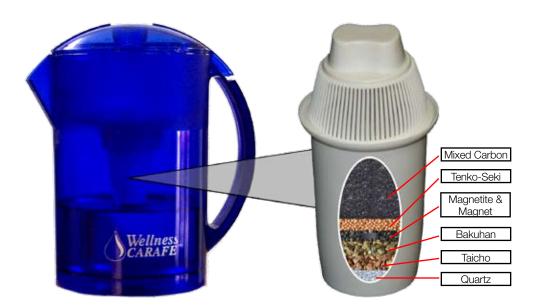

After filtration, water passes over Wellness' enhancement media. The first enhancement stage is magnetic treatment which includes Tenko-Seki, Magnetite, and Magnet medias. The second stage is Bakuhan and Taicho stones which add low levels of Calcium, Potassium, Silica, Yttrium, Vanadium, and other minerals to the water, giving it a unique flavor. Finally water passes over quartz crystal.

| Wellness Carafe Specifications |                                                        |
|--------------------------------|--------------------------------------------------------|
| Filtration Media               | Mixed Granular Carbon & Resin                          |
| Enhancement Media              | Tenko-Seki, Magnetite, Magnet, Bakuhan, Taicho, Quartz |
| Rated Cartridge Life           | 40 Gallons or 3 Months                                 |
| Operating Temp                 | 40° – 85° F (4.4° – 29.4° C)                           |
| System Dimensions              | 10" Height x 6" Diameter and 2 Lbs                     |
| Cartridge Dimensions           | 4.75" Height x 2.25" Diameter and 3.5 oz               |
| Product Warranty               | 30 Days Mechanical                                     |